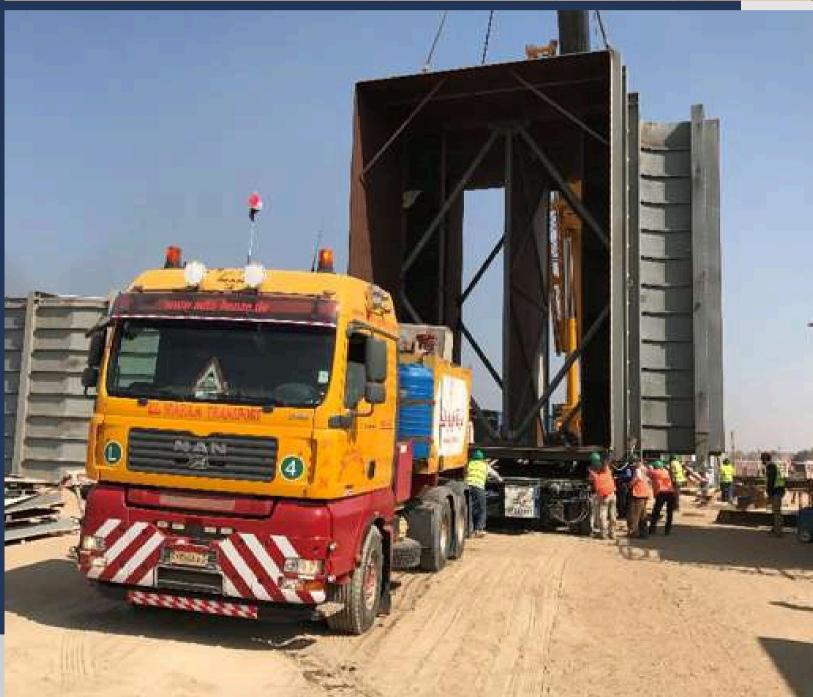

#### **ENERGY PROJECTS**

We have been transporting over-dimensional and super heavy transformers for decades.

Hydraulic skidding technique was used for loading/unloading these transformers by our specialized team and equipment.

Transformers up to 6x8x6m

Transformers up to 432 tons

EL WAFAA TRANSPORT

C MAN
GHONEIM GROUP