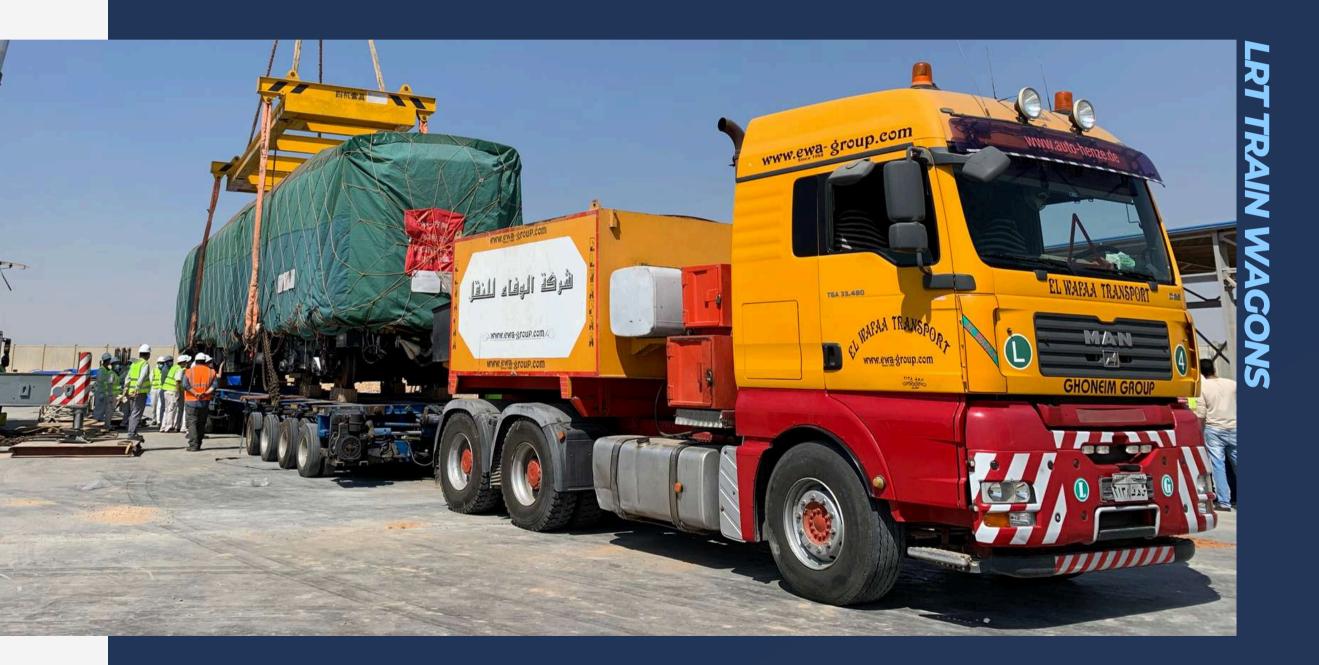

Port handling and transporting the new monorails and trains for Egypt's new railway mega projects and transporting them to job site. Up to 100 tons

#### MOBILITY PROJECTS

0000

Port handling the new monorails and trains for Egypt's new railway mega project and transporting them to job site. Up to 100 tons