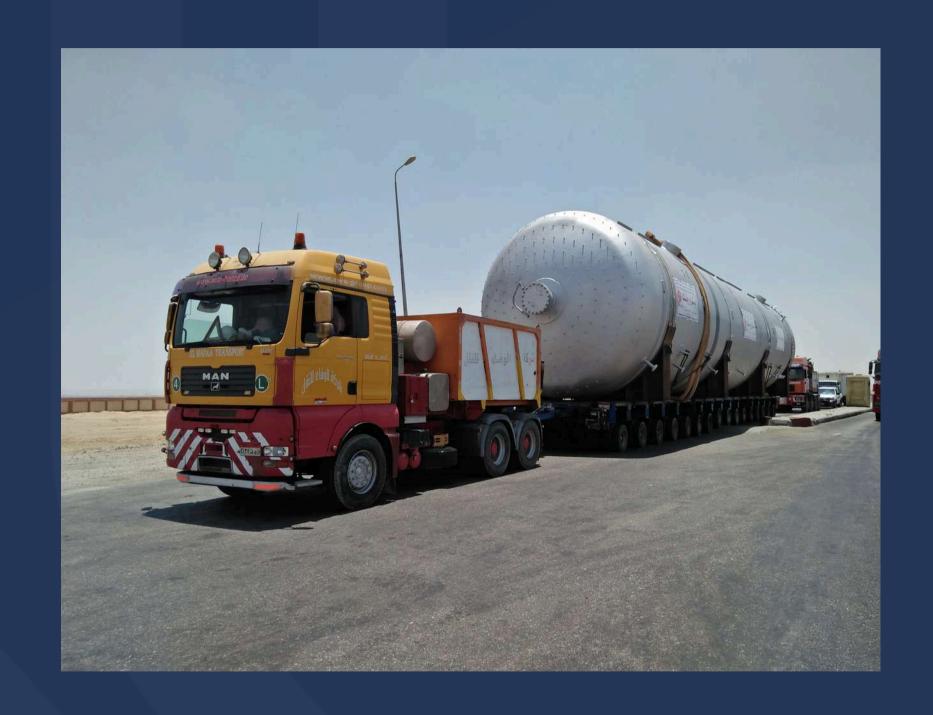

# OIL & GAS PROJECTS

After a challenging route survey and weeks of finding a route for a 6M diameter tank, we've successfully transported it and there was only few centimeters between the unit and the ceiling.

#### THE ONE AND ONLY TO HANDLE 8.2M HEIGHT TANK FOR A 600KMS TRIP

Our technical, HSSE and operations teams have successfully transported an 8.2m height tank from Alexandria to Abo Zaabal, Cairo using multimodal transport ( River & Land )