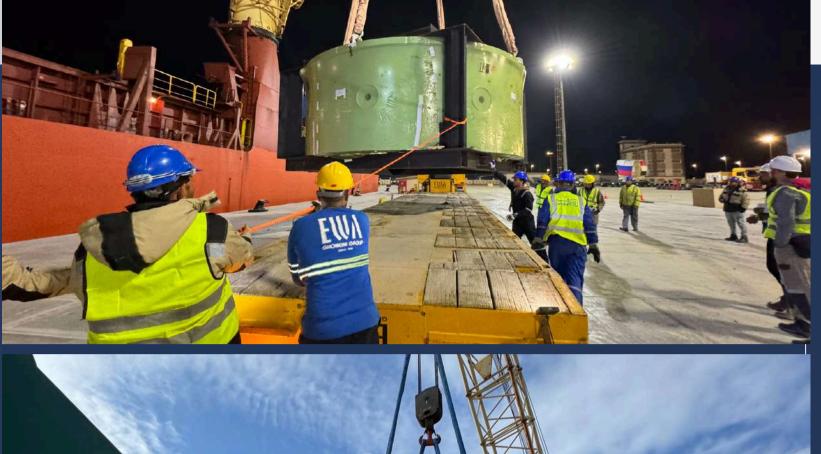

#### **ENERGY PROJECTS**

We have been transporting over-dimensional and super heavy transformers for decades.

Hydraulic skidding technique was used for loading/unloading these transformers by our specialized team and equipment.

Transformers up to 6x8x6m

Transformers up to 432 tons

EL WAFAA TRANSPORT

C MAN
GHONEIM GROUP