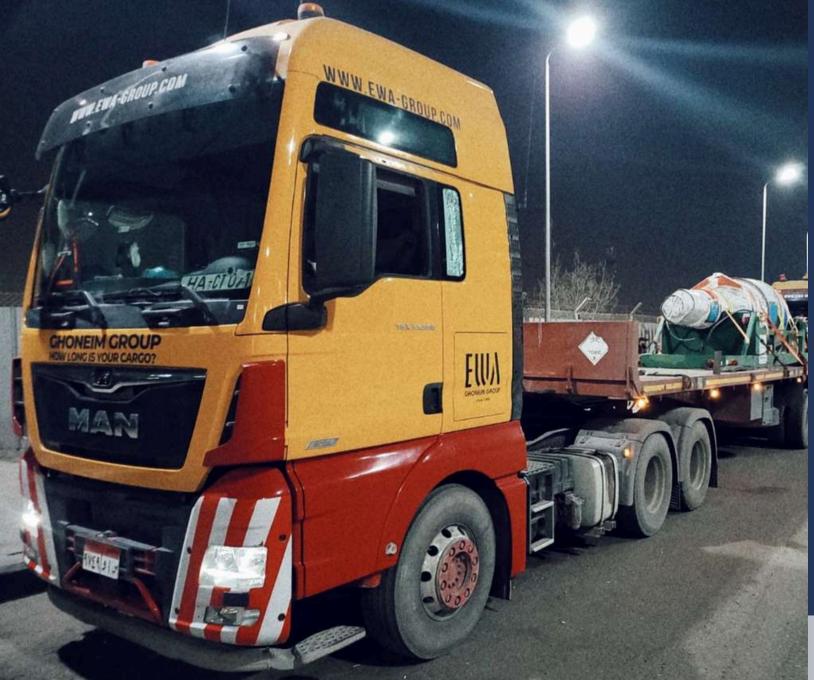

# THE TITAN VEHICLE

YOU CAN ONLY SEE THE FULL SIZE OF OUR VEHICLE FROM THE MOON.

#### OWNS & OPERATES CORE TRANSPORTATION

Normal trucks + Semi Trailers = 48 (Mercedes/Man)