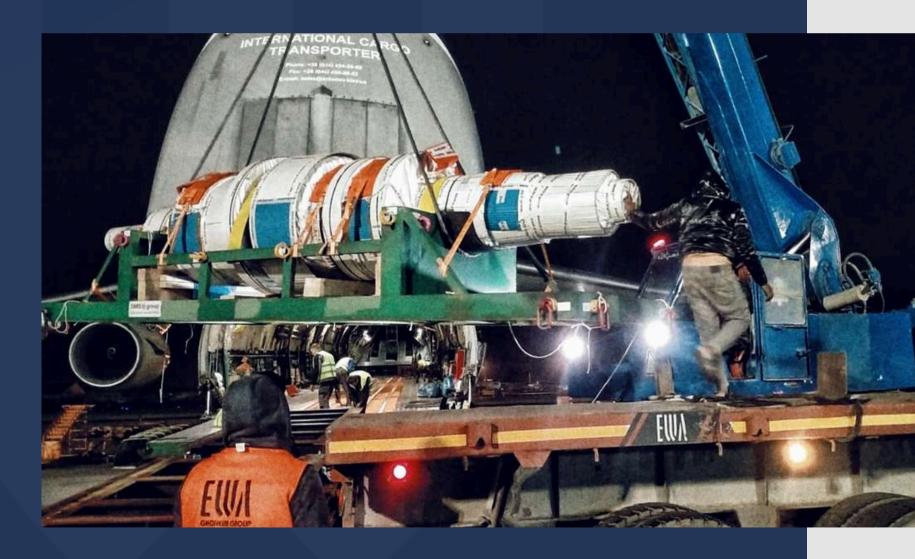

#### **ENERGY PROJECTS**

We have been transporting over-dimensional and super heavy transformers for decades.

Hydraulic skidding technique was used for loading/unloading these transformers by our specialized team and equipment.

Transformers up to 6x8x6m

Transformers up to 432 tons

EL WAFAA TRANSPORT

C MAN
GHONEIM GROUP