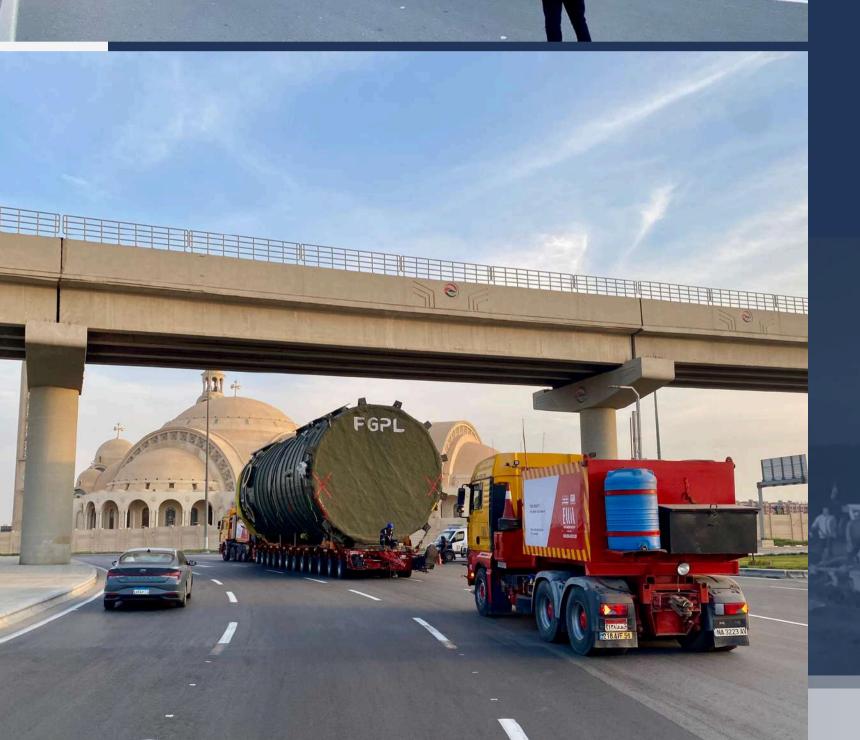

# OIL & GAS PROJECTS

After a challenging route survey and weeks of finding a route for a 6M diameter tank, we've successfully transported it and there was only few centimeters between the unit and the ceiling.

#### THE ONE AND ONLY TO HANDLE 8.2M HEIGHT TANK FOR A 600KMS TRIP

Our technical, HSSE and operations teams have successfully transported an 8.2m height tank from Alexandria to Abo Zaabal, Cairo using multimodal transport ( River & Land )