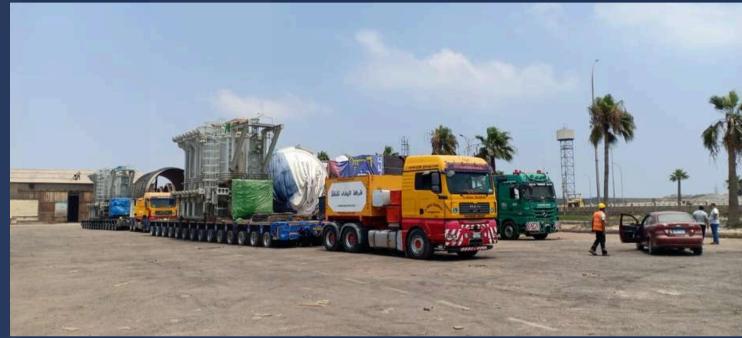

#### **ENERGY PROJECTS**

We have been transporting over-dimensional and super heavy transformers for decades.

Hydraulic skidding technique was used for loading/unloading these transformers by our specialized team and equipment.

Transformers up to 6x8x6m

Transformers up to 432 tons

EL WAFAA TRANSPORT

C MAN
GHONEIM GROUP