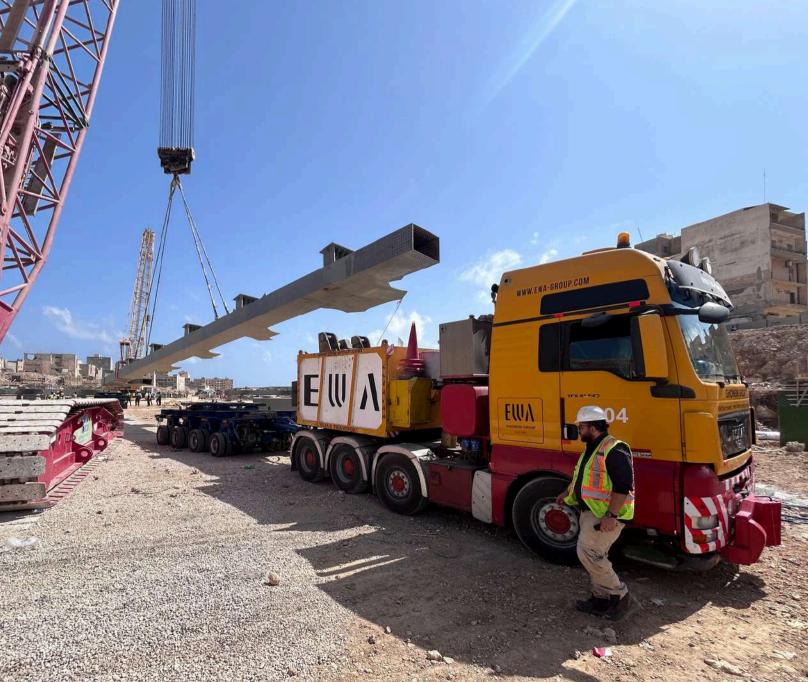

Up to 100 tons







# OIL & GAS PROJECTS

After a challenging route survey and weeks of finding a route for a 6M diameter tank, we've successfully transported it and there was only few centimeters between the unit and the ceiling.



# OIL & GAS PROJECTS

#### THE ONE AND ONLY TO HANDLE 8.2M HEIGHT TANK FOR A 600KMS TRIP

Our technical, HSSE and operations teams have successfully transported an 8.2m height tank from Alexandria to Abo Zaabal, Cairo using multimodal transport ( River & Land )



# OIL & GAS PROJECTS

Our expertise know very well how to create a smooth trip for your cargoes regardless their weight & dimensions



#### **CONSTRUCTION PROJECTS**

#### 0000

#### SUEZ CANAL TUNNEL BORING MACHINE

Moving more than 60 heavy units up to 250 tons using our modular trailers.







## THE ONLY HEAVY LIFT TRANSPORT COMPANY TO CROSS THE BORDERS

#### DERNA, LIBYA

For the first time in Egypt, the departure of project cargo equipment outside the Egyptian Borders heading to Derna, Libya in a route full of obstacles and a challenging 1600 KMs trip full of studies, civil work to remove all obstacles and till the delivery to job site.







#### NEW CAPITAL OLYMPIC STADIUM

Transporting the components and steel beams required for the olympic stadium in the new capital of Egypt.





#### MULTIMODAL TRANSPORT

Precision and expertise in action! Our air freight team successfully handled special cargo, safely discharged onto our fleet.
Delivering excellence, every step of the way!



#### **EXPORTING FACTORY COMPONENTS**

Loaded components of a factory up to 200T in weight