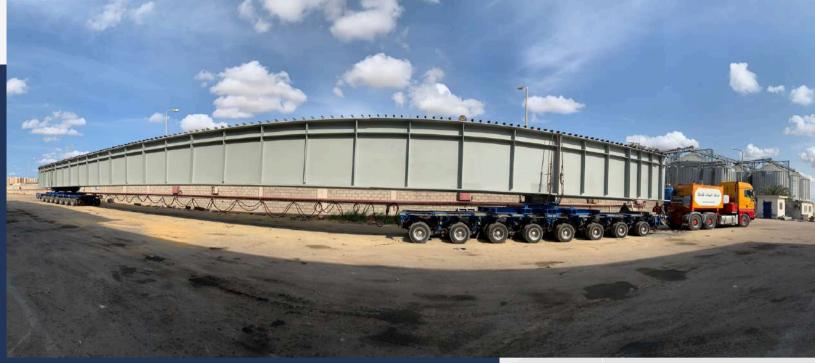

#### STEEL BEAMS

Using our modular hydraulic trailers and transporting 78 meters long steel beams that weigh up to 200 tons.