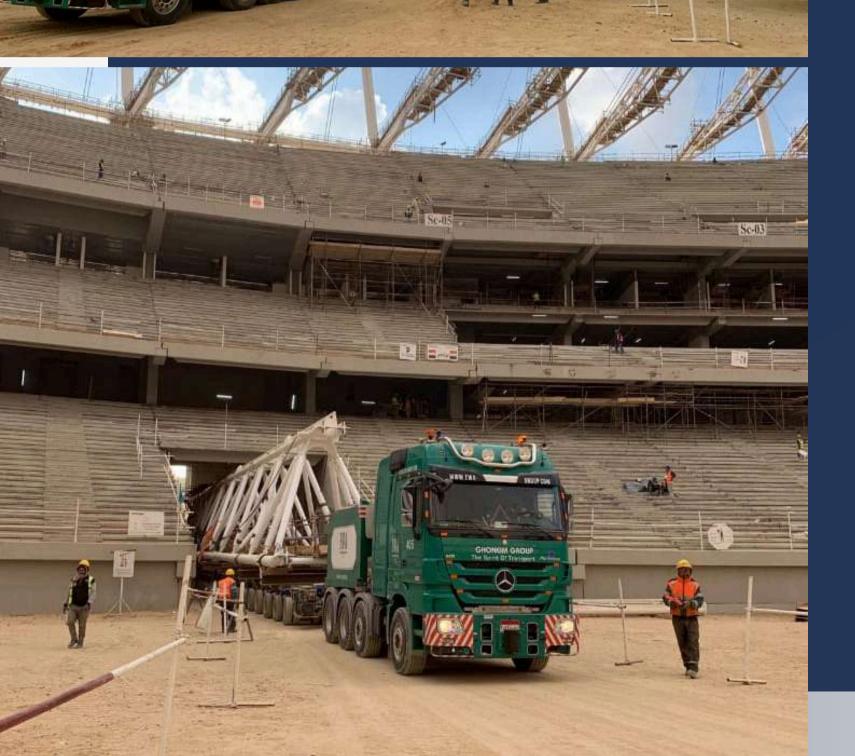

#### NEW CAPITAL OLYMPIC STADIUM

Transporting the components and steel beams required for the olympic stadium in the new capital of Egypt.