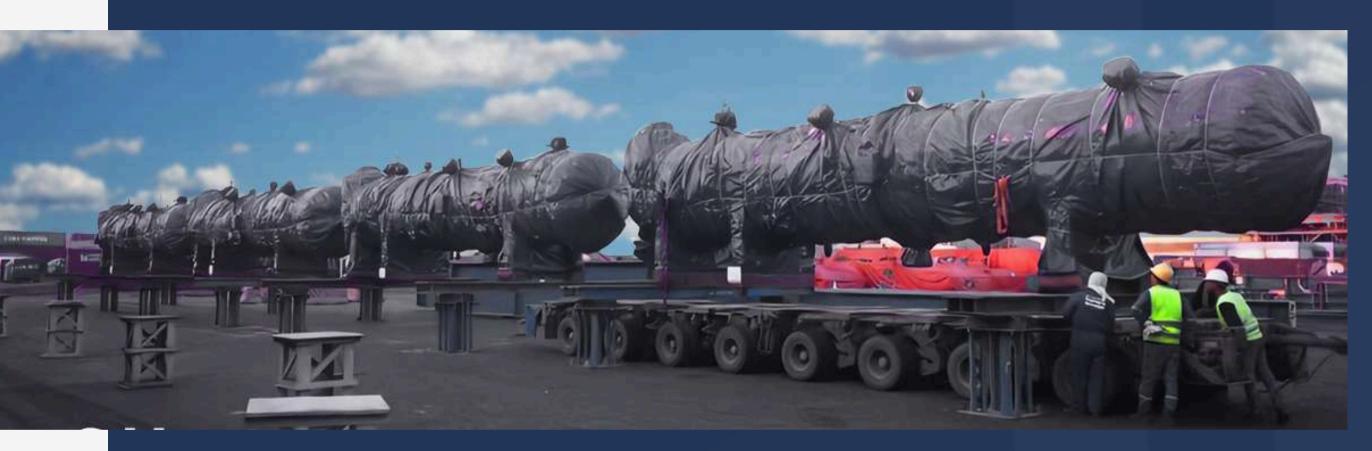

#### HEATERS PHI

Our shipping agency have successfully stored 12 heaters for BHI Korea each weighs 120 tons in our storage yard in Alexandria Port and our transportation company have successfully delivered them to job sites.