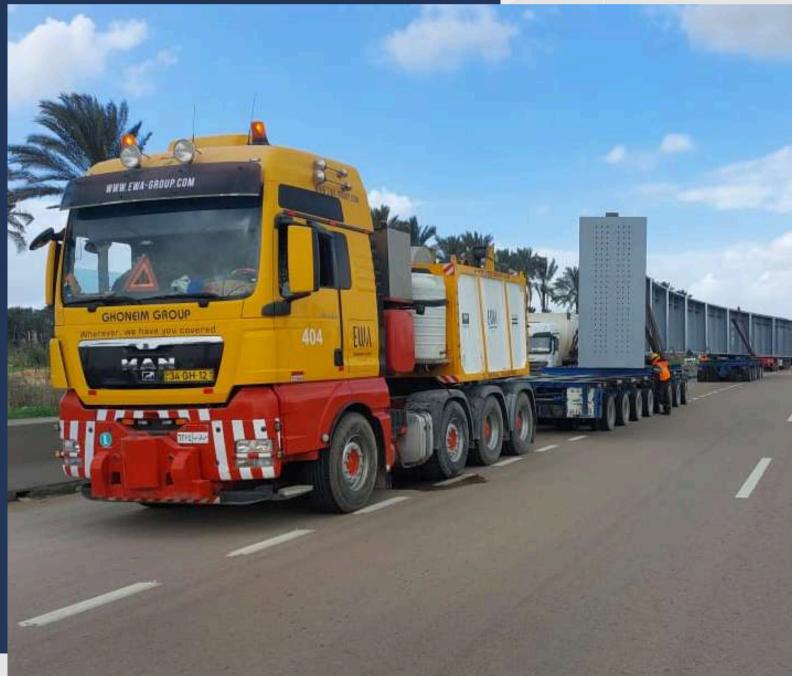

# THE TITAN VEHICLE

YOU CAN ONLY SEE THE FULL SIZE OF OUR VEHICLE FROM THE MOON.

#### OWNS & OPERATES CORE TRANSPORTATION

Normal trucks + Semi Trailers = 48 (Mercedes/Man)

#### **MODULAR TRAILERS**

28 axles goldhofer. (26 tons/axle)

45 axles cometto. (26 tons/axle)

10 axles capperi. (13 tons/axles)