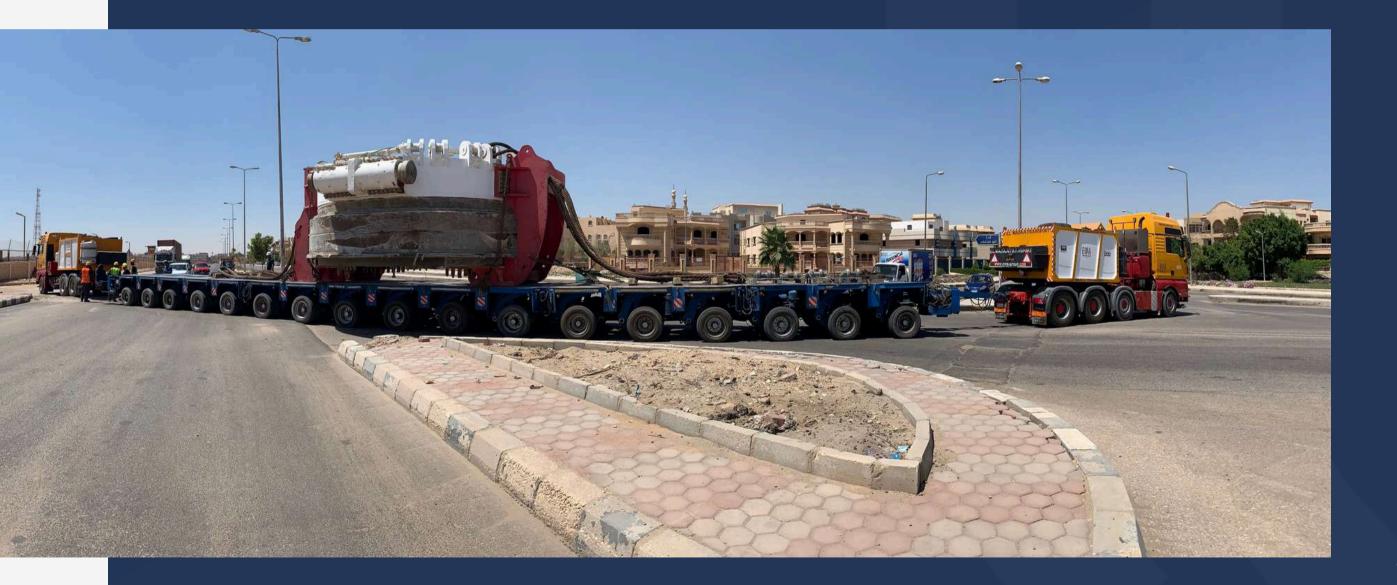

#### **ENERGY PROJECTS**

We have been transporting over-dimensional and super heavy transformers for decades.

Hydraulic skidding technique was used for loading/unloading these transformers by our specialized team and equipment.

Transformers up to 6x8x6m

Transformers up to 432 tons

EL WAFAA TRANSPORT

C MAN
GHONEIM GROUP