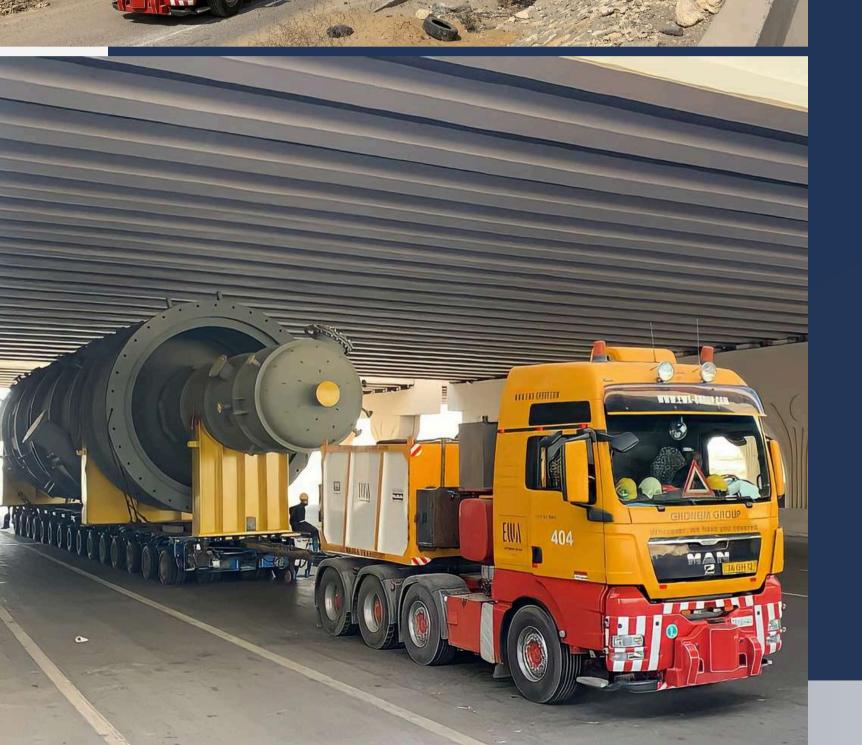

# OIL & GAS PROJECTS

After a challenging route survey and weeks of finding a route for a 6M diameter tank, we've successfully transported it and there was only few centimeters between the unit and the ceiling.

# OIL & GAS PROJECTS

#### THE ONE AND ONLY TO HANDLE 8.2M HEIGHT TANK FOR A 600KMS TRIP

Our technical, HSSE and operations teams have successfully transported an 8.2m height tank from Alexandria to Abo Zaabal, Cairo using multimodal transport ( River & Land )

# OIL & GAS PROJECTS

Our expertise know very well how to create a smooth trip for your cargoes regardless their weight & dimensions