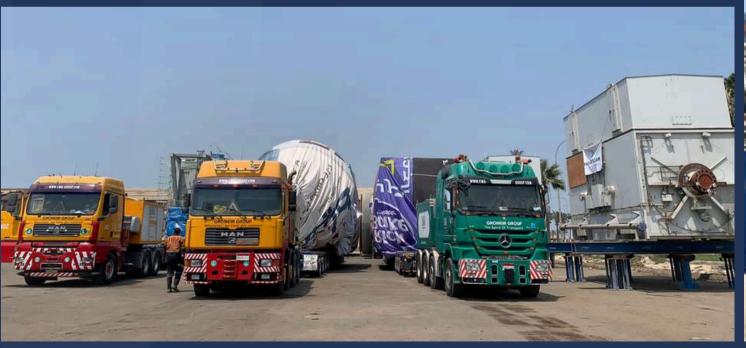

#### **ENERGY PROJECTS**

We have been transporting over-dimensional and super heavy transformers for decades.

Hydraulic skidding technique was used for loading/unloading these transformers by our specialized team and equipment.

Transformers up to 6x8x6m

Transformers up to 432 tons

EL WAFAA TRANSPORT

C MAN
GHONEIM GROUP