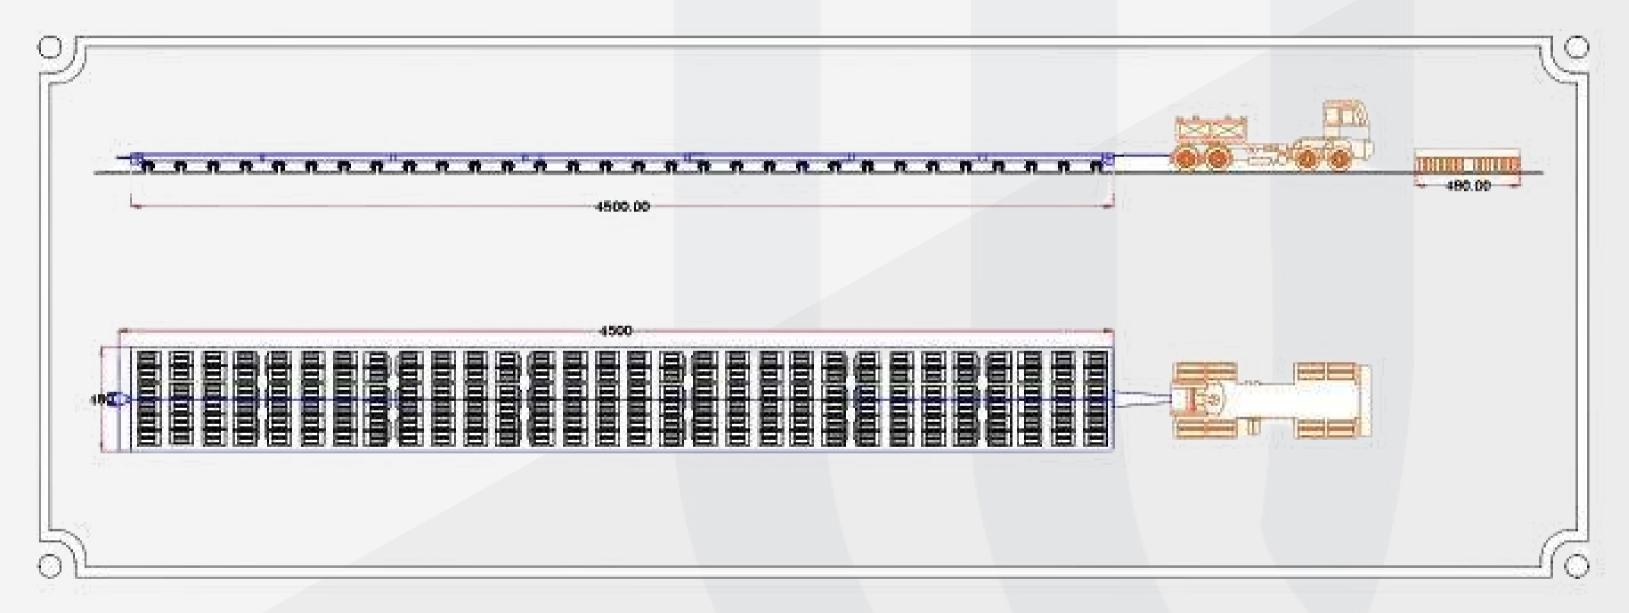

# THE TITAN VEHICLE

YOU CAN ONLY SEE THE FULL SIZE OF OUR VEHICLE FROM THE MOON.

#### OWNS & OPERATES CORE TRANSPORTATION

Normal trucks + Semi Trailers = 48 (Mercedes/Man)

#### **MODULAR TRAILERS**

28 axles goldhofer. (26 tons/axle)

45 axles cometto. (26 tons/axle)

10 axles capperi. (13 tons/axles)