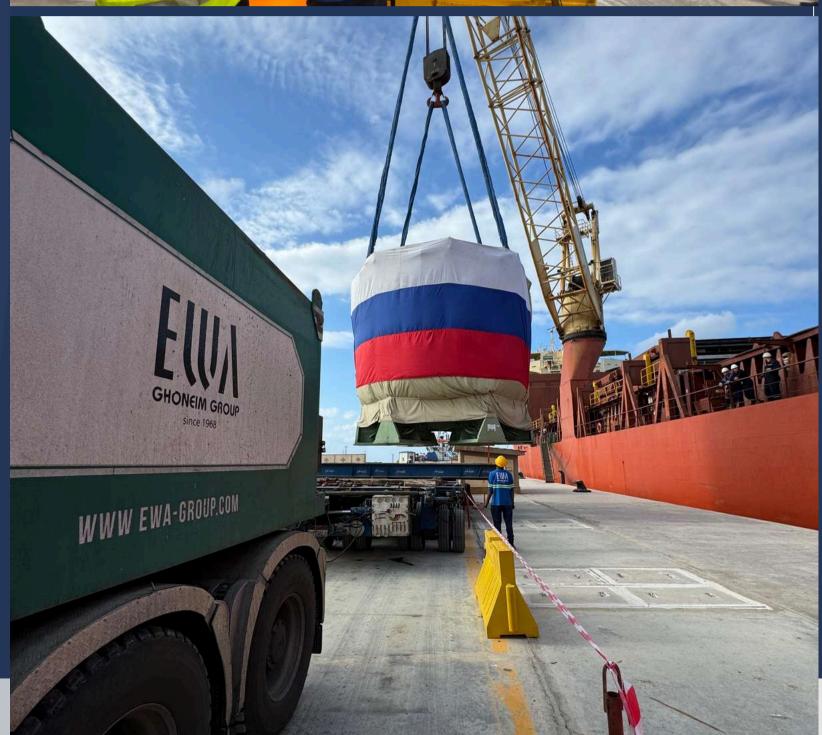

#### **ENERGY PROJECTS**

We have been transporting over-dimensional and super heavy transformers for decades.

Hydraulic skidding technique was used for loading/unloading these transformers by our specialized team and equipment.

Transformers up to 6x8x6m

Transformers up to 432 tons

EL WAFAA TRANSPORT

C MAN
GHONEIM GROUP