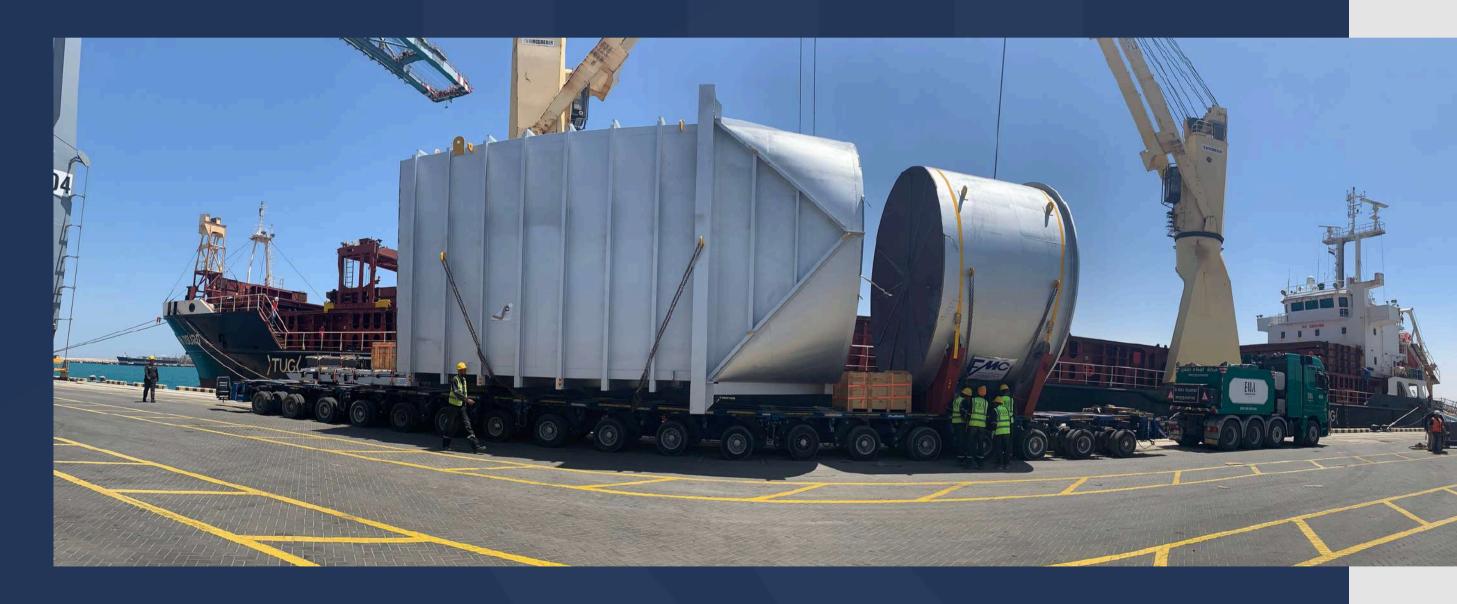

# OIL & GAS PROJECTS

After a challenging route survey and weeks of finding a route for a 6M diameter tank, we've successfully transported it and there was only few centimeters between the unit and the ceiling.

# OIL & GAS PROJECTS

#### THE ONE AND ONLY TO HANDLE 8.2M HEIGHT TANK FOR A 600KMS TRIP

Our technical, HSSE and operations teams have successfully transported an 8.2m height tank from Alexandria to Abo Zaabal, Cairo using multimodal transport ( River & Land )

# OIL & GAS PROJECTS

Our expertise know very well how to create a smooth trip for your cargoes regardless their weight & dimensions