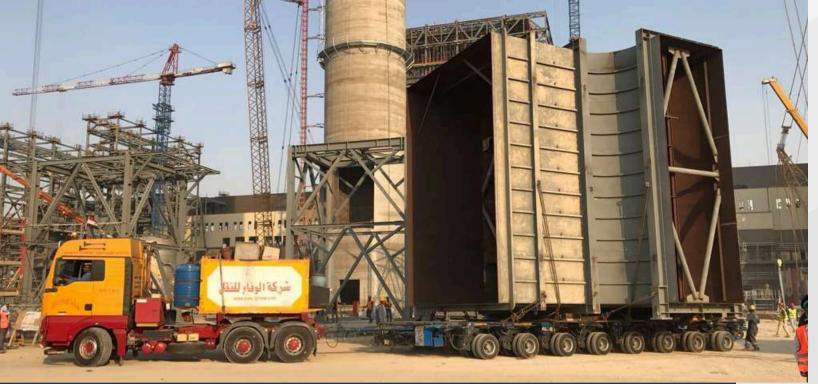

#### **ENERGY PROJECTS**

We have been transporting over-dimensional and super heavy transformers for decades.

Hydraulic skidding technique was used for loading/unloading these transformers by our specialized team and equipment.

Transformers up to 6x8x6m

Transformers up to 432 tons

EL WAFAA TRANSPORT

C MAN
GHONEIM GROUP